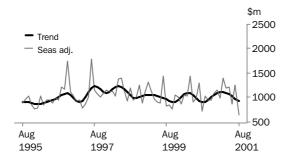

SYMBOLS AND OTHER USAGES

n.a. not availablen.y.a. not yet available

Dennis Trewin Australian Statistician VALUE OF TOTAL BUILDING

The trend estimate of the value of total building approved has risen over the last eleven months. The trend estimate rose by 3.1% in August 2001.

VALUE OF RESIDENTIAL BUILDING The trend estimate of the value of residential building approved has risen over the last seven months. The trend estimate rose by 6.8% in August 2001.

VALUE OF NON-RESIDENTIAL

The trend estimate of the value of non-residential building approved has fallen in the last five months, following seven consecutive months of rise. The trend estimate fell by 4.9% in August 2001.

TYPE OF DWELLING