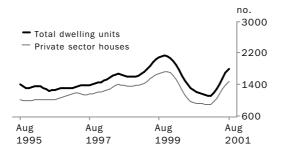

#### **Private sector houses approved**

■ For further information about these and related statistics, contact Andrea Woods on 08 8237 7350, or the National Information and Referral Service on 1300 135 070.

#### TREND ESTIMATES

- The trend estimate for total dwelling units approved rose by 6.8% in August 2001, following rises of over seven percent in each of the previous four months.
- The trend estimate for private sector houses rose by 7.6% in August 2001, the seventh consecutive monthly rise.
- The trend estimate for other dwellings approved rose by 4.7% in August 2001, following similar rises in the preceding three months.

#### SEASONALLY ADJUSTED ESTIMATES

- The seasonally adjusted estimate for total dwelling units rose by 17.0% in August 2001 to 15,711. This is the highest estimate since February 2000 (15,798) and has been driven by a large increase (53.3%) in other dwellings.
- The seasonally adjusted estimate for private sector houses rose 6.2% in August 2001. This follows rises of over ten percent in each of the previous three months.
- The seasonally adjusted estimate for other dwellings rose 53.3% in August 2001 to 4,905. This is the highest estimate since January 2000 (4,991) and the second largest monthly rise in the series (after 80.6% in October 1996). Victoria contributed more than half of the seasonally adjusted increase in other dwellings. Six large projects in Victoria added over 1,200 dwelling units to the original series this month.