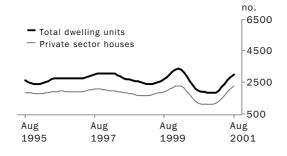

### WESTERN AUSTRALIA

The trend estimate for total dwelling units approved has risen over the last seven months.