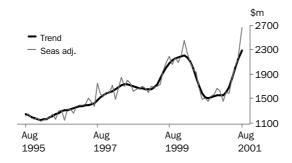

VALUE OF RESIDENTIAL BUILDING The trend estimate of the value of residential building approved has risen over the last seven months. The trend estimate rose by 6.8% in August 2001.

VALUE OF NON-RESIDENTIAL

The trend estimate of the value of non-residential building approved has fallen in the last five months, following seven consecutive months of rise. The trend estimate fell by 4.9% in August 2001.

TYPE OF DWELLING