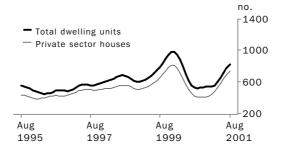

#### **Dwelling units approved**

#### TREND ESTIMATES

- The trend estimate for total dwelling units approved rose by 6.8% in August 2001, following rises of over seven percent in each of the previous four months.
- The trend estimate for private sector houses rose by 7.6% in August 2001, the seventh consecutive monthly rise.
- The trend estimate for other dwellings approved rose by 4.7% in August 2001, following similar rises in the preceding three months.

#### SEASONALLY ADJUSTED ESTIMATES

- The seasonally adjusted estimate for total dwelling units rose by 17.0% in August 2001 to 15,711. This is the highest estimate since February 2000 (15,798) and has been driven by a large increase (53.3%) in other dwellings.
- The seasonally adjusted estimate for private sector houses rose 6.2% in August 2001. This follows rises of over ten percent in each of the previous three months.
- The seasonally adjusted estimate for other dwellings rose 53.3% in August 2001 to 4,905. This is the highest estimate since January 2000 (4,991) and the second largest monthly rise in the series (after 80.6% in October 1996). Victoria contributed more than half of the seasonally adjusted increase in other dwellings. Six large projects in Victoria added over 1,200 dwelling units to the original series this month.