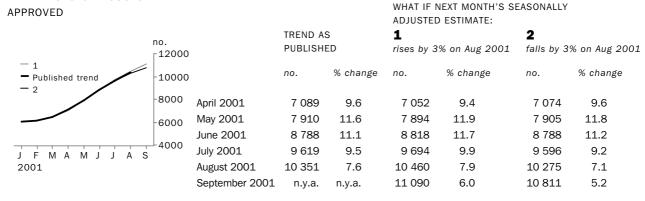

#### EFFECT OF NEW SEASONALLY ADJUSTED ESTIMATES ON TREND ESTIMATES

Readers should exercise care when interpreting trend estimates. The last six trend estimates, in particular, are likely to be revised when new seasonally adjusted estimates become available.

TREND REVISIONS

Generally, the greater the volatility of the original series, the larger the size of the revisions to trend estimates. Analysis of the building approval original series has shown that they can be revised substantially. As a result, some months can elapse before turning points in the trend series are reliably identified.

The graphs and tables which follow present the effect of two possible scenarios on the previous trend estimates: that the September seasonally adjusted estimate is higher than the August estimate by 3% for the number of private sector houses approved and 11% for other dwelling units approved; and that the September seasonally adjusted estimate is lower than the August estimate by 3% for the number of private sector houses approved and 11% for other dwelling units approved. These percentages were chosen because they represent the average absolute monthly percentage change for these series over the last ten years.

WHAT IF NEXT MONTH'S SEASONALLY

#### ADJUSTED ESTIMATE: TREND AS no. rises by 11% on Aug 2001 **PUBLISHED** falls by 11% on Aug 2001 4500 no. % change % change % change no. no. 4000 Published trend - 2 3500 April 2001 3 266 2.9 3 225 2.4 3 258 2.8 4.7 5.4 4.8 May 2001 3 418 3 3 9 9 3 415 -3000 June 2001 3 591 5.1 3 638 7.0 3 595 5.3 2500 4.3 July 2001 3 758 4.7 3 893 7.0 3 751 F M Α MJJ Á August 2001 3 933 4.7 4 154 6.7 3 886 3.6 2001 5.1 3 960 1.9 September 2001 n.y.a. n.y.a. 4 3 6 4