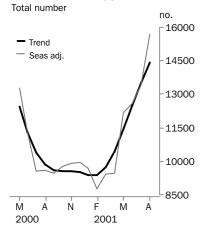

# **BUILDING APPROVALS**

AUSTRALIA

EMBARGO: 11:30AM (CANBERRA TIME) WED 3 OCT 2001

#### **Dwelling units approved**



#### **Private sector houses approved**



■ For further information about these and related statistics, contact Andrea Woods on 08 8237 7350, or the National Information and Referral Service on 1300 135 070.

#### AUGUST FIGURES KEY % change % change TREND ESTIMATES Aug 2000 to Jul 2001 to Aug 2001 Aug 2001 Aug 2001 Dwelling units approved Private sector houses 10 351 7.6 66.3 Total dwelling units 14 424 6.8 46.5 % change % change

# SEASONALLY ADJUSTED Aug 2001 Dwelling units approved Private sector houses 10 668 Total dwelling units 15 711 Aug 2001 to Aug 2000 to Aug 2001 Aug 2001

# AUGUST KEY POINTS

#### TREND ESTIMATES

- The trend estimate for total dwelling units approved rose by 6.8% in August 2001, following rises of over seven percent in each of the previous four months.
- Th