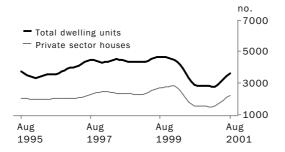

#### **NEW SOUTH WALES**

The trend estimate for total dwelling units approved has risen over the last six months.

#### **VICTORIA**

The trend estimate for total dwelling units approved has risen over the last ten months.