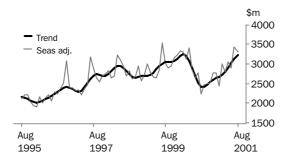

SYMBOLS AND OTHER USAGES

n.a. not availablen.y.a. not yet available

Dennis Trewin Australian Statistician VALUE OF TOTAL BUILDING

The trend estimate of the value of total building approved has risen over the last eleven months. The trend estimate rose by 3.1% in August 2001.