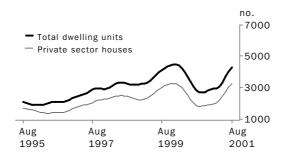

#### QUEENSLAND

The trend estimate for total dwelling units approved has risen over the last seven months.

### SOUTH AUSTRALIA

The trend estimate for total dwelling units approved has risen over the last eleven months.